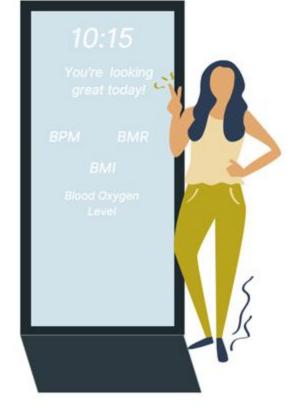

### **Characteristics and features:**

- Full body size mirror
- Scanners
- Holographic projection for detailed reports
- Fully customisable display
- Linked to expert system and internet (add symptoms to get a diagnosis and actions to take ahead; with regards to diet plans etc)
- Retina and face recognition
- Different user profile
- Reports to **connected app**
- Calculates BMI, body water %, pulse rate, blood pressure, etc.
- Virtual Assistant

#### Digitalisation

- Data accessible on cloud storage through an app
- Holographic projection

#### Personalisation

- Customizable design (colour, size and shape)
- **Customisable profiles** (details, displayed per profile)

ALBAE