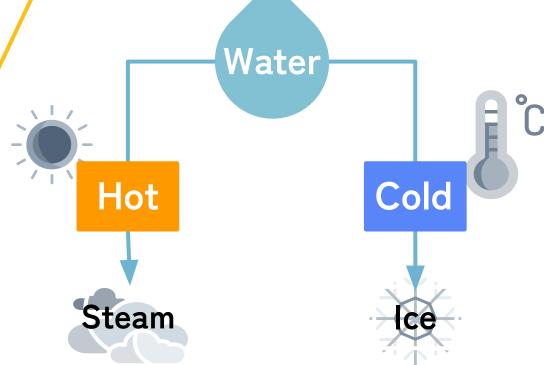

# EARTH SCIENCE

Straight Line

q

mX

**Operators** 

# PHYSICS

**Objects** 

**Gravity** 

# CHEMISTRY

Н

Н

0

Molecule structure

**Chemistry reactions** 