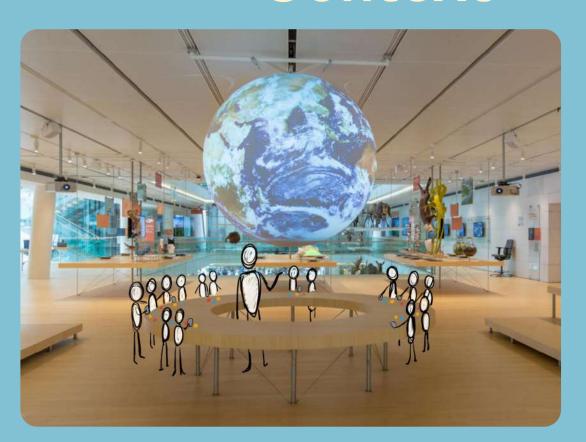

### PBA

(Problem Based Approach)

Active Learning

### Framework

New Learning Model Innovative Teaching Strategies







# Use

Schools

Museums

Personal Use

# Context



# Solution description

蜂

(Hachi)

bee noun



#### HEXAGONAL SHAPE



- modularity
- more layers of complexity
- collaborative approach





Objects are the main characters of the setting that you want to visualise.

They could be anything: a color, an element or a planet!

#### **FUNCTIONS**







ards





# MVP:

# COLOR'S





### **HACHI**

Augmented Reality for the Visualization of Abstract Knowledge

> Teresa Rizzi Giulia Paludo Martina Vincoli Riccardo Carretta Francesco Coppola





★Better comprehension

nclusiveness

★Specific Learning Disorder

**★**Aphantasia

**★**Non-Experts

#### **Sustainability**

★Low cost

**★**Open Source

#### $\bigcirc 4$

#### Adaptability

★2D, 3D, Animations

#### Innovativeness

★New Learning Model

★New Teaching Strategies

#### 06

#### Tr