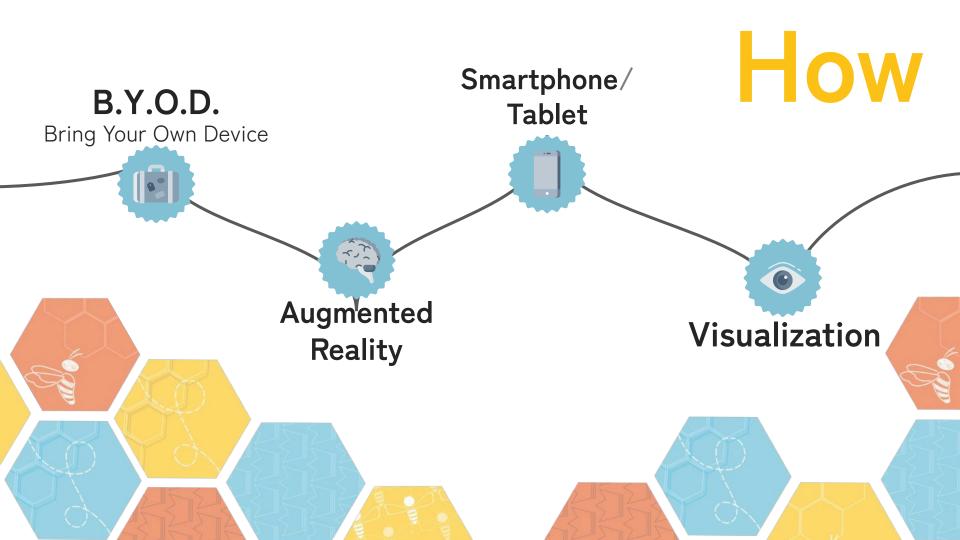

### PBA

(Problem Based Approach)

Active Learning

### Framework

New Learning Model Innovative Teaching Strategies

# Use

Schools

Museums

Personal Use

# Context