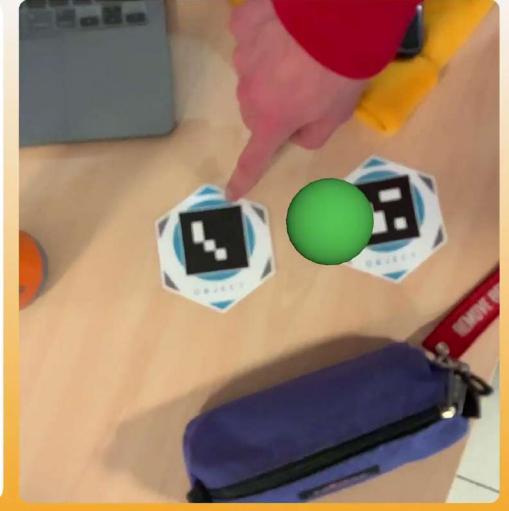

#### HEXAGONAL SHAPE

- modularity
- more layers of complexity
- collaborative approach

Objects are the main characters of the setting that you want to visualise.

They could be anything: a color, an element or a planet!

#### **FUNCTIONS**

ards

# MVP: