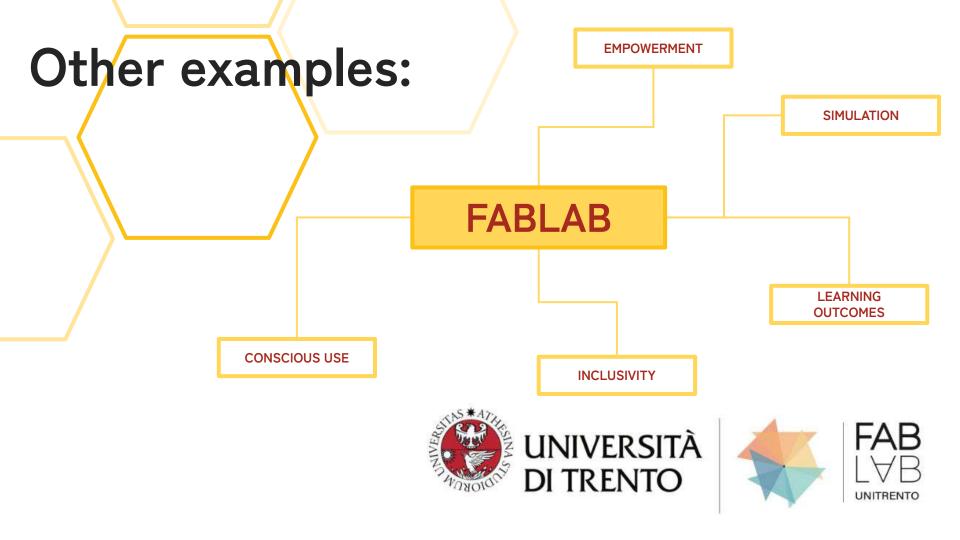

#### HEXAGONAL SHAPE

- modularity
- more layers of complexity
- collaborative approach

Objects are the main characters of the setting that you want to visualise.

They could be anything: a color, an element or a planet!

#### **FUNCTIONS**

ards

# MVP: